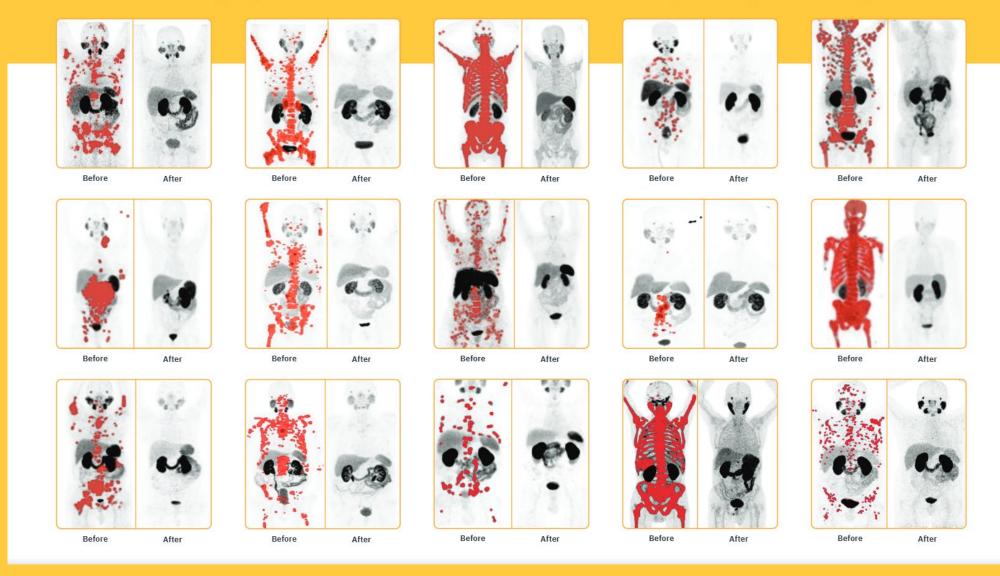

### **BAMF Theranostics**

We can see disease no one else can see; we can treat disease no one else can treat.

<u>Initial Scan</u>: An end-of-life prostate cancer patient (Stage 4)

<u>Following Treatment</u>: The same patient in a state of full remission