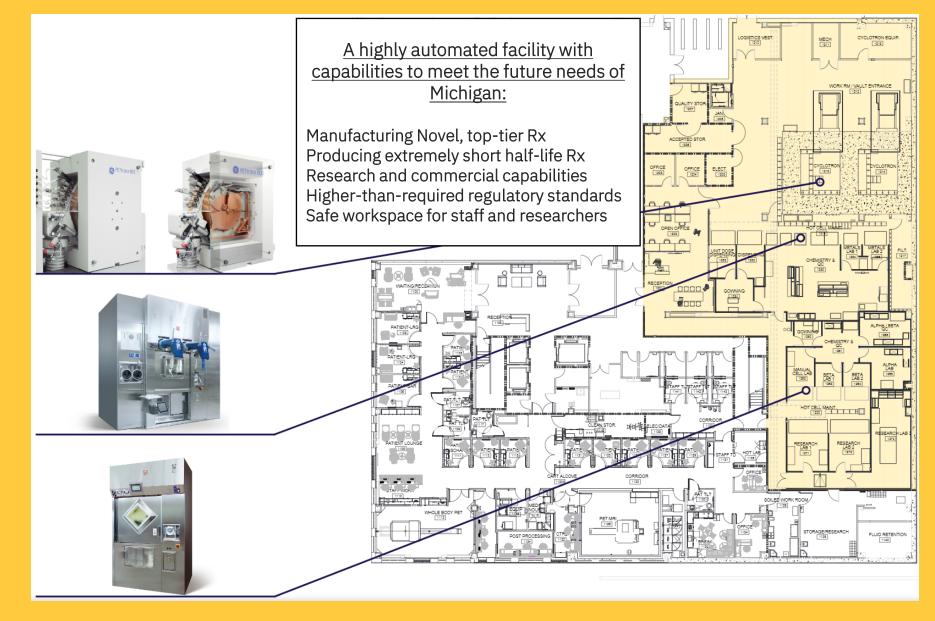

#### Synthesis clean room

Where our diagnostic and therapeutic treatments are synthesized. Our hot lab (and combined clean room) is CGMP and ISO certified beyond what the industry requires.

#### **Dual Cyclotrons**

Where our diagnostic and therapeutic treatments are developed. Our dual-equipped Modern Cyclotron facility allows BAMF Health to manufacture 2,000 doses per day when operating at capacity (the current standard is around 3 doses per day)

Delay Maze: 8,000 sq/ft of slow moving, low pressure air that allows exhaust gasses to decay before they are vented through the roof

### World's Most Advanced Dual Cyclotron Radiopharmacy