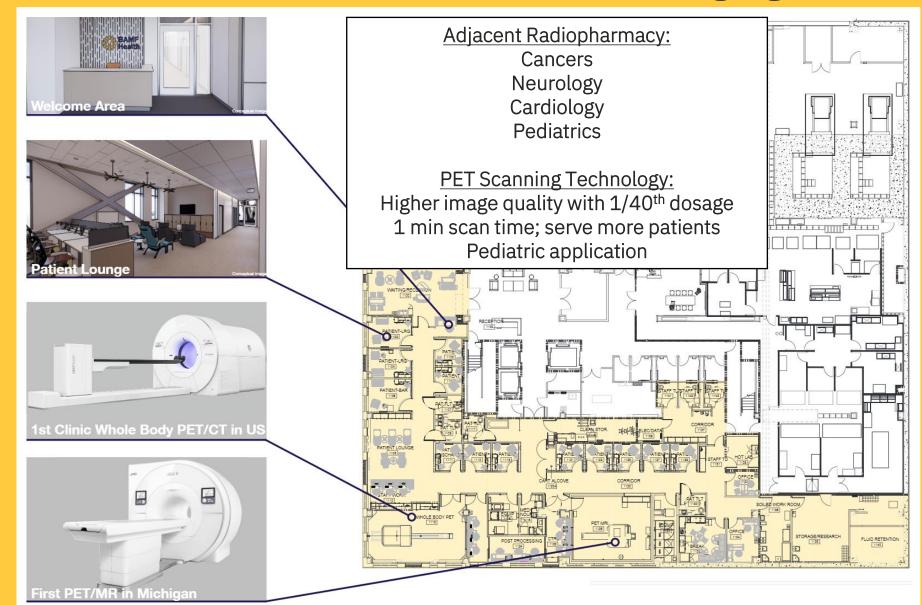

#### **Digital SPECT/CT**

Allows BAMF Health to see where diagnostic isotopes travel in the body

#### Whole body PET/CT

First scanner of its kind for clinical use in the USA; enabling pediatric use via high res scans in 1/40th the time of standard PET

#### First PET/MR in Michigan

First scanner of its kind in Michigan, used for soft tissue imaging.

### World's Most Advanced Molecular Imaging Clinic