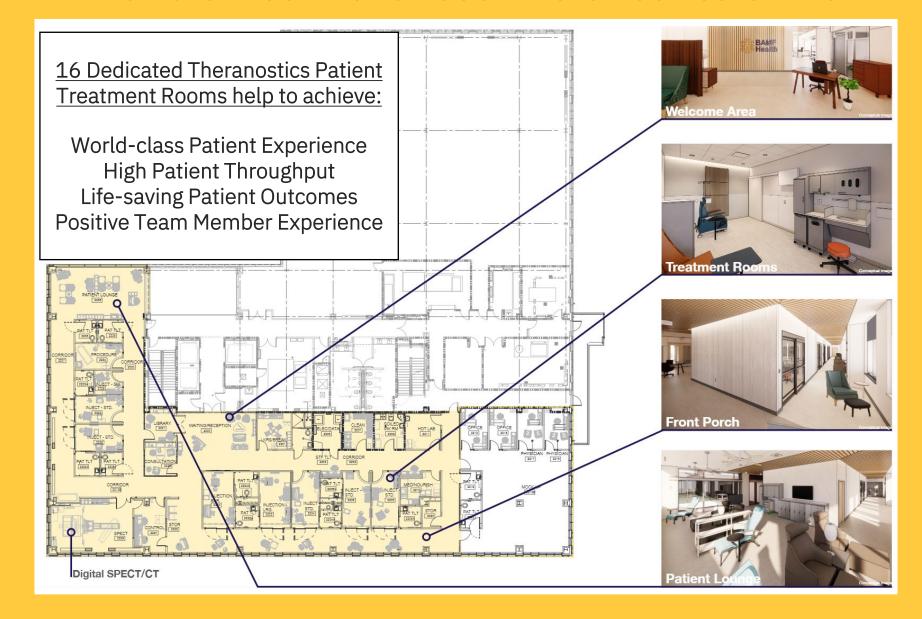

#### Designed for patient outcomes

Combined with our unique approach to diagnosing and treating disease, we have 29 Patient Rooms that promote the highest quality of treatment for the patient, and allow for the greatest patient experience possible.