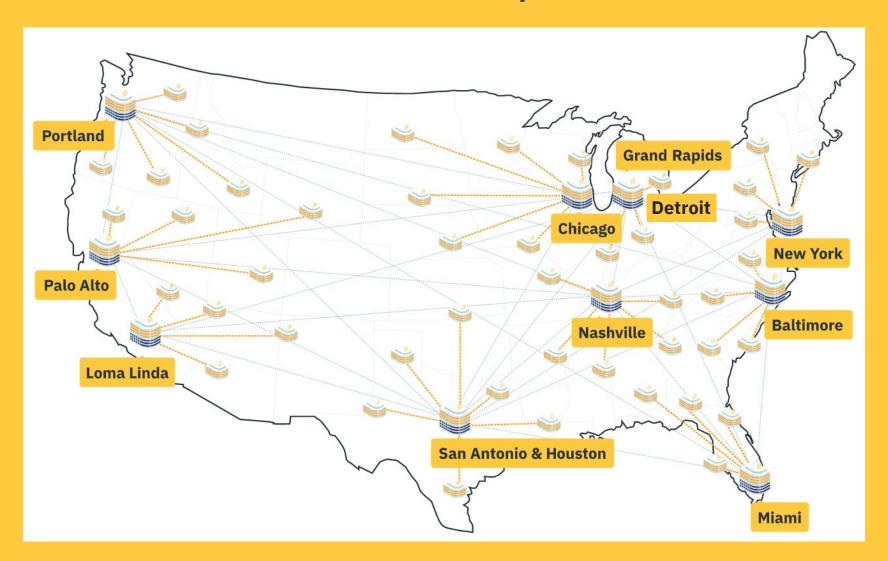

Achieving a <u>B</u>old <u>A</u>dvanced <u>M</u>edical <u>F</u>uture for patients in Michigan and around the world.

### **BAMF Theranostics**

We can see disease no one else can see; we can treat disease no one else can treat.



<u>Initial Scan</u>: An end-of-life prostate cancer patient (Stage 4)

<u>Following Treatment</u>: The same patient in a state of full remission



## Diagnostic & Therapeutic Capabilities





### **National Footprint**





















### Bold. Future. Here. Now.



#### Synthesis clean room

Where our diagnostic and therapeutic treatments are synthesized. Our hot lab (and combined clean room) is CGMP and ISO certified beyond what the industry requires.



#### **Digital SPECT/CT**

Allows BAMF Health to see where diagnostic isotopes travel in the body



### Ů

#### Whole body PET/CT

First scanner of its kind for clinical use in the USA; enabling pediatric use via high res scans in 1/40th the time of standard PET



#### First PET/MR in Michigan

First scanner of its kind in Michigan, used for soft tissue imaging.





#### **Dual Cyclotrons**

Where our diagnostic and therapeutic treatments are developed. Our dual-equipped Modern Cyclotron facility allows BAMF Health to manufacture 2,000 doses per