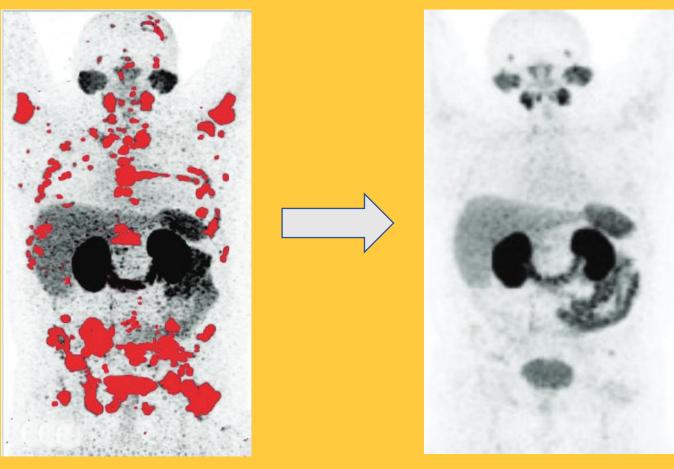

### **BAMF Theranostics**

We can see disease no one else can see; we can treat disease no one else can treat.

<u>Initial Scan</u>: An end-of-life prostate cancer patient (Stage 4)

<u>Following Treatment</u>: The same patient in a state of full remission