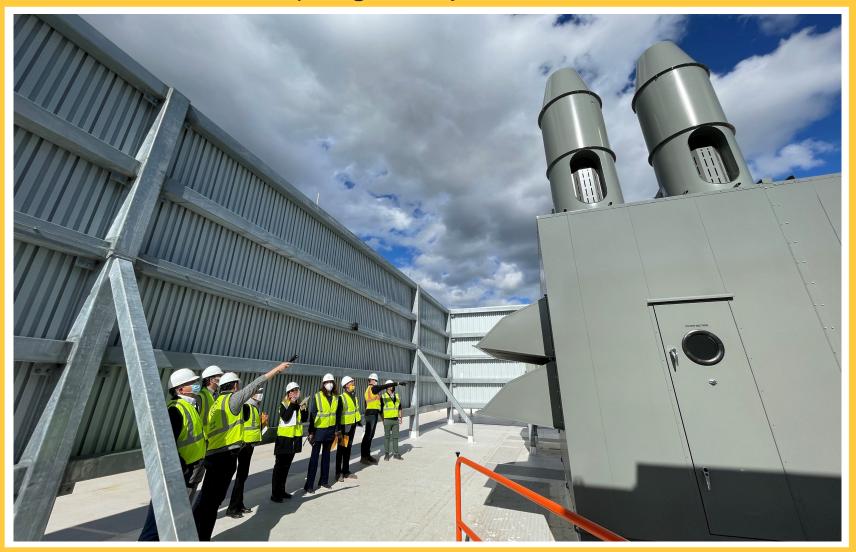

Delay Maze: 8,000 sq/ft of slow moving, low pressure air that allows exhaust gasses to decay before they are vented through the roof